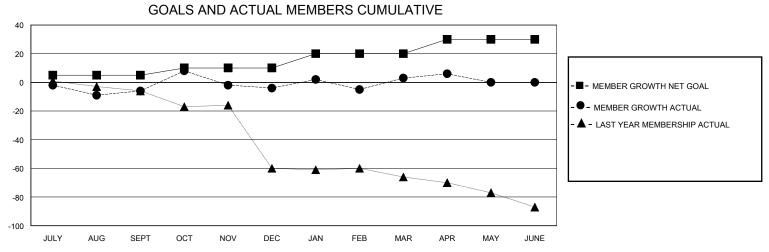

## District 2 T2

Results as of: 5/31/2024

|                 | Clubs                 |               |               |                        |                         |                                                    |  |  |  |
|-----------------|-----------------------|---------------|---------------|------------------------|-------------------------|----------------------------------------------------|--|--|--|
| <b>II</b>       | Clubs                 |               |               |                        | Members                 |                                                    |  |  |  |
| RESI            | RESULTS FOR 2023-2024 |               |               |                        |                         |                                                    |  |  |  |
| QUARTER NEW CLU | JB GOAL NEW CLUBS     | DROPPED CLUBS | QUARTER MEMB  | BER GROWTH NET<br>GOAL | MEMBER GROWTH<br>ACTUAL | DROPPED<br>MEMBERS ACTUAL<br>(including transfers) |  |  |  |
| JULY/AUG/SEPT ( | 0                     | 0             | JULY/AUG/SEPT | 5                      | 30                      | 32                                                 |  |  |  |
| OCT/NOV/DEC     | 0                     | 0             | OCT/NOV/DEC   | 5                      | 44                      | 30                                                 |  |  |  |
| JAN/FEB/MAR     | 0                     | 0             | JAN/FEB/MAR   | 10                     | 38                      | 31                                                 |  |  |  |
| APR/MAY/JUNE    | 0                     | 0             | APR/MAY/JUNE  | 10                     | 19                      | 22                                                 |  |  |  |