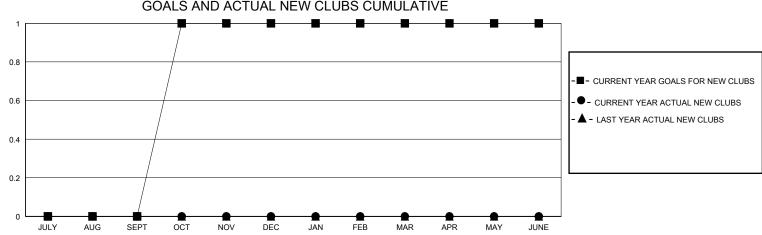

## District 2 T2

Results as of: 5/31/2024

|                 | Clubs                 |               |               |                        |                         |                                                    |  |  |  |
|-----------------|-----------------------|---------------|---------------|------------------------|-------------------------|----------------------------------------------------|--|--|--|
| <b>II</b>       | Clubs                 |               |               |                        | Members                 |                                                    |  |  |  |
| RESI            | RESULTS FOR 2023-2024 |               |               |                        |                         |                                                    |  |  |  |
| QUARTER NEW CLU | JB GOAL NEW CLUBS     | DROPPED CLUBS | QUARTER MEMB  | BER GROWTH NET<br>GOAL | MEMBER GROWTH<br>ACTUAL | DROPPED<br>MEMBERS ACTUAL<br>(including transfers) |  |  |  |
| JULY/AUG/SEPT ( | 0                     | 0             | JULY/AUG/SEPT | 5                      | 30                      | 32                                                 |  |  |  |
| OCT/NOV/DEC     | 0                     | 0             | OCT/NOV/DEC   | 5                      | 44                      | 30                                                 |  |  |  |
| JAN/FEB/MAR     | 0                     | 0             | JAN/FEB/MAR   | 10                     | 38                      | 31                                                 |  |  |  |
| APR/MAY/JUNE    | 0                     | 0             | APR/MAY/JUNE  | 10                     | 19                      | 22                                                 |  |  |  |